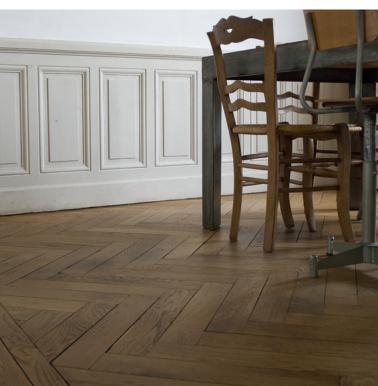

## Traditional look

- Provides a beautifully warm finish
- Enhances the grain and the natural beauty of the wood

## Very high chemical resistance

All types of wood